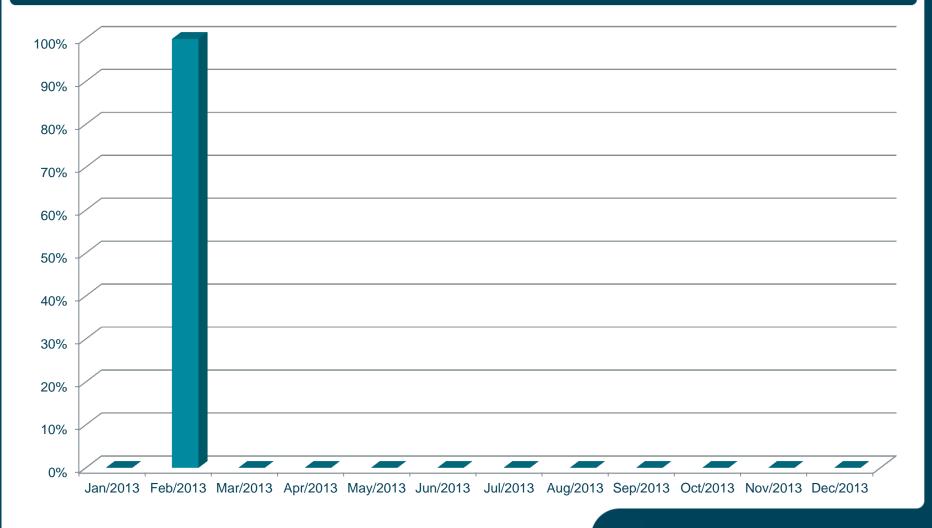

ability
  - BWCTL Availability
  - HADES Availability
  - LS Shared Root Availability
  - Incidents
- General Information
  - Metrics Explained
  - Contacts



#### Management Summary

 Deployment process has been initiated with BELNET, CARNET, FCCN and NORDUNet but no running instances deployed yet.





There are no notices or pending issues regarding the period of this report."



- # of Deployments in GEANT Service Area
  - which are part of the service during this reporting period: 15



#### **Service Instances**

- # of MPs active during reporting period: 37
- Maximum Availability of a single MP: 100%
- Average Availability of all MPs: 99.882%
- Minimum Availability of a single MP: 96.769 %



#### **Active Service Instances - History**





#### **Average Availability - History**





• GEANT-PSONAR-MA: 100%

### **Availability – BWCTL MP**



- Maximum Availability of a single BWCTL MP: 100%
- Average Availability of all BWCTL MPs: 99.882 %
- Minimum Availability of a single BWCTL MP: 96.769 %

#### **Availability – HADES MP**



- Maximum Availability of a single HADES MP: 100%
- Average Availability of all HADES MPs: 99.728%
- Minimum Availability of a single HADES MP: 96.769%

#### Incidents



- # of Tickets opened = 0
- # of Tickets closed = 2
- # of Tickets still open at the end of this reporting period = 274

#### **Metrics Explained**



 Availability: percentage of time the service (or the MP) is available per month (answering application requests from the monitoring station)

#### Contacts



- Deployment Coordinator Szymon Trocha
- Product Manager Domeni