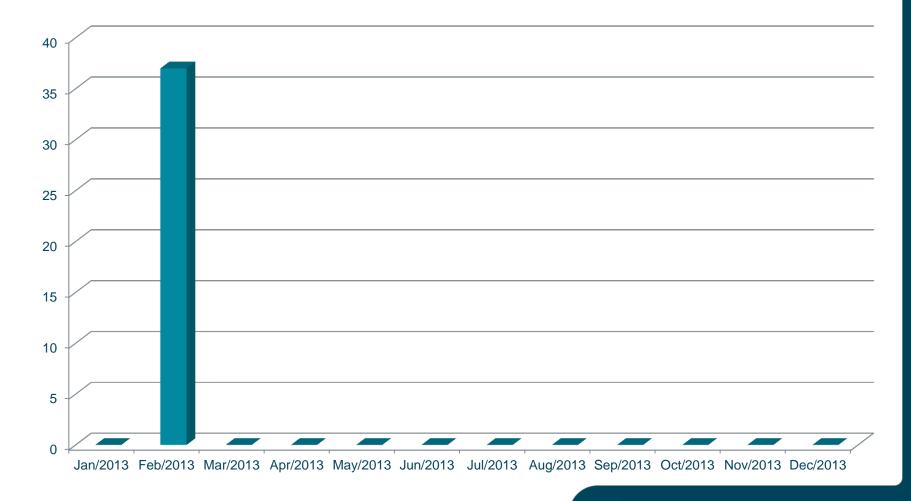

#### **Active Service Instances - History**

#### **Service Instances**

- # of MPs active during reporting period: 37
- Maximum Availability of a single MP: 100%
- Average Availability of all MPs: 99.882%
- Minimum Availability of a single MP: 96.769 %