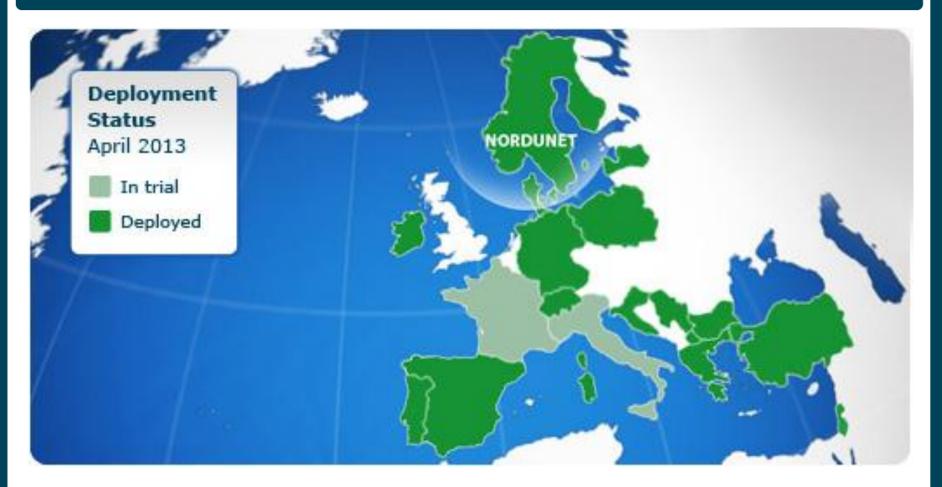

# PerfSONAR MONTHLY SERVICE REPORT <May 2013>

For any problems, please email: mdsd@geant.net

# GÉANT

# Contents

- Management Overview
  - Management Summary
  - Notices & Issues
- Monthly Statistics
  - Domains
  - Instances
  - Measurement Archives Availability
  - BWCTL Availability
  - HADES Availability
  - LS Shared Root Availability
  - Incidents
- General Information
  - Metrics Explained
  - Contacts



### **Management Summary**

• No pending issues or remarks.



## **Notices & Issues**

• No pending issues or remarks.



- # of Deployments in GEANT Service Area
  - which are part of the service during this reporting period: 15
- Variation regarding the previous reporting period: 2



# Domains (Map)





100%

#### **Service Instances**

• # of MPs active during reporting period: 35

- Maximum Availability of a single MP: 100%
- Average Availability of all MPs:
- Minimum Availability of a single MP: 100%



#### **Active Service Instances - History**





# **Average Availability - History**





• GEANT-PSONAR-MA: 100.00%

# **Availability – BWCTL MP**



- Maximum Availability of a single BWCTL MP:
- Average Availability of all BWCTL MPs:
- Minimum Availability of a single BWCTL MP:

100.00% 96.83% 0.00%

# **Availability – HADES MP**



- Maximum Availability of a single HADES MP:
- Average Availability of all HADES MPs:
- Minimum Availability of a single HADES MP:

100.00% 100.00% 100.00%

# Incidents



| # of Tickets opened                                         | 0   |
|-------