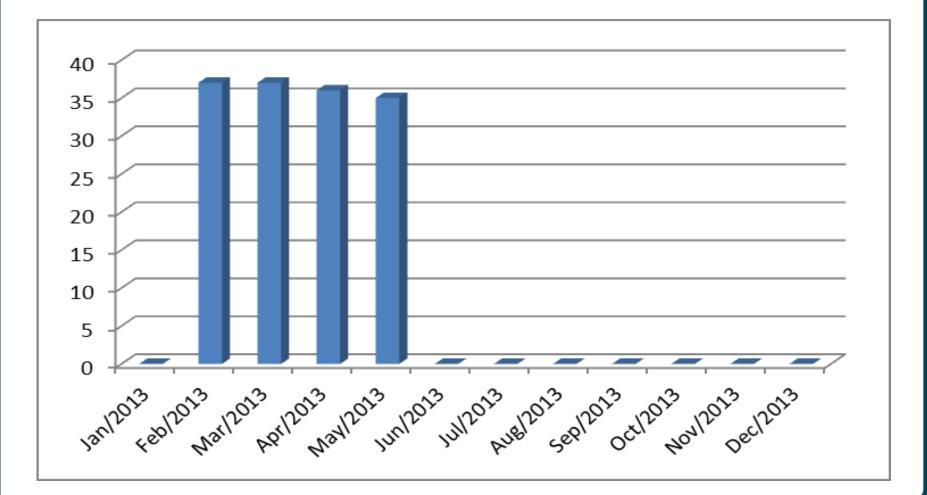

#### **Service Instances**

• # of MPs active during reporting period: 35

- Maximum Availability of a single MP: 100%
- Average Availability of all MPs:
- Minimum Availability of a single MP: 100%

#### **Active Service Instances - History**