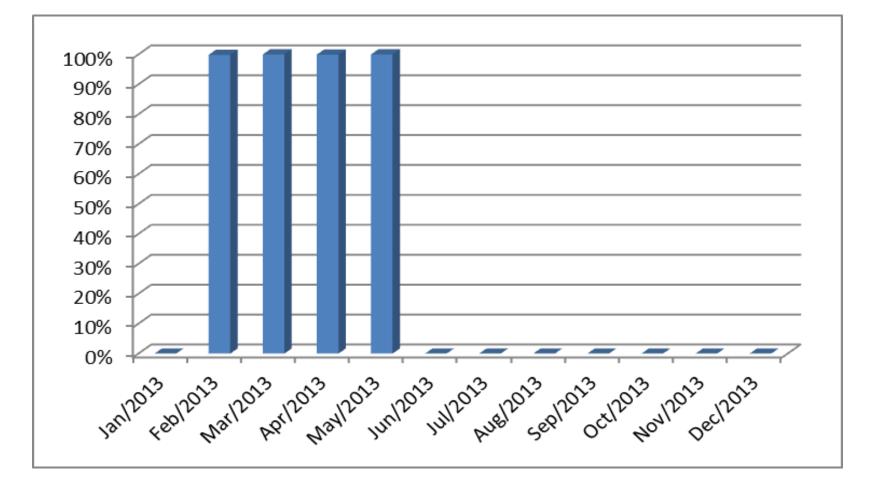

ances
  - Measurement Archives Availability
  - BWCTL Availability
  - HADES Availability
  - LS Shared Root Availability
  - Incidents
- General Information
  - Metrics Explained
  - Contacts



### **Management Summary**

• No pending issues or remarks.



## **Notices & Issues**

• No pending issues or remarks.



- # of Deployments in GEANT Service Area
  - which are part of the service during this reporting period: 15
- Variation regarding the previous reporting period: 2



# Domains (Map)





100%

#### **Service Instances**

• # of MPs active during reporting period: 35

- Maximum Availability of a single MP: 100%
- Average Availability of all MPs:
- Minimum Availability of a single MP: 100%



#### **Active Service Instances - History**





# **Average Availability - History**





• GEANT-PSONAR-MA: 100.00%

# **Availability – BWCTL MP**



- Maximum Availability of a single BWCTL MP:
- Average Availability of all BWCTL MPs:
- Minimum Availability of a single BWCTL MP:

100.00% 96.83% 0.00%

# **Availability – HADES MP**



- Maximum Availability of a single HADES MP:
- Average Availability of all HADES MPs:
- Minimum Availability of a single HADES MP:

100.00% 100.00% 100.00%

# Incidents



| # of Tickets opened                                         | 0   |
|-------------------------------------------------------------|-----|
| # of Tickets closed                                         | 20  |
| # of Tickets still open at the end of this reporting period | 195 |

## **Metrics Explained**



 Availability: percentage of time the service (or the MP) is availa