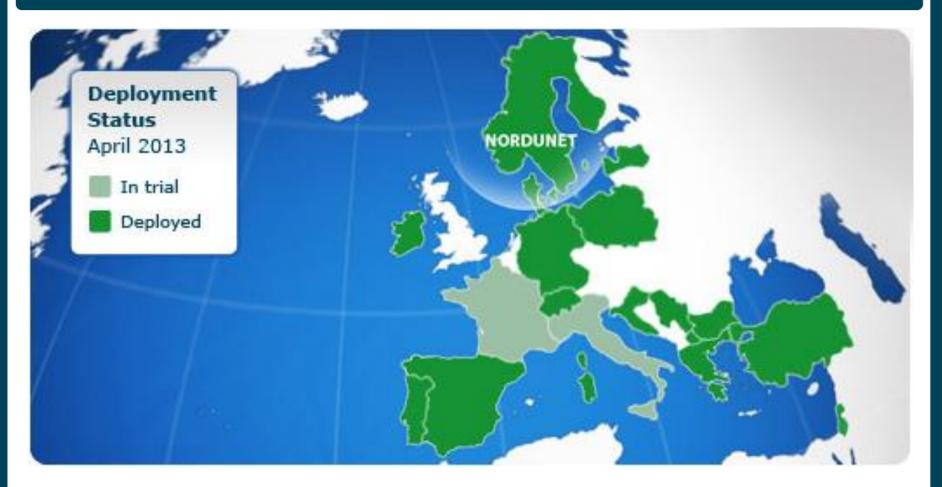

# Domains (Map)

100.00%

100.00%

- # of Deployments in GEANT Service Area
  - which are part of the service during this reporting period: 17