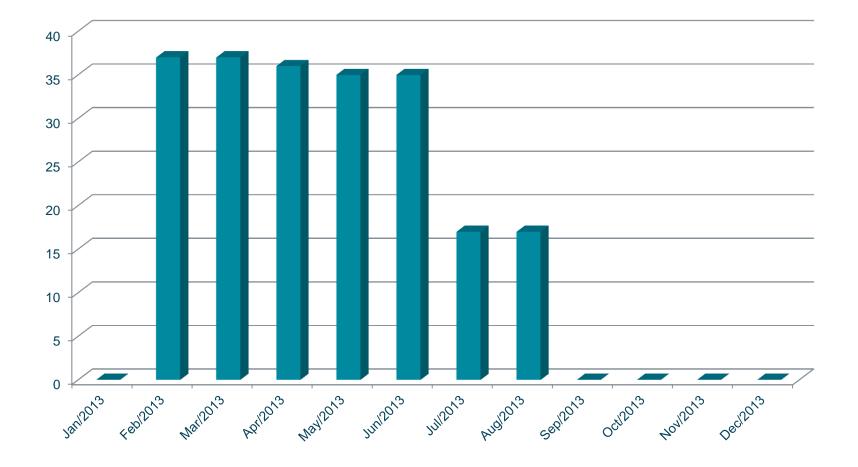

#### **Active Service Instances - History**

### **Management Summary**

• No pending issues or remarks.

- Although availability of BWCTL service(slide 11) is lower than usual, it was only because of reachability issues from monitoring system to MP's. No other evidence exist to suggest that actual availability of BWCTL service was less than 100%.
- No. of active MP's(slide 7) were 14 in August since Milan MP's installation on new server is pending.