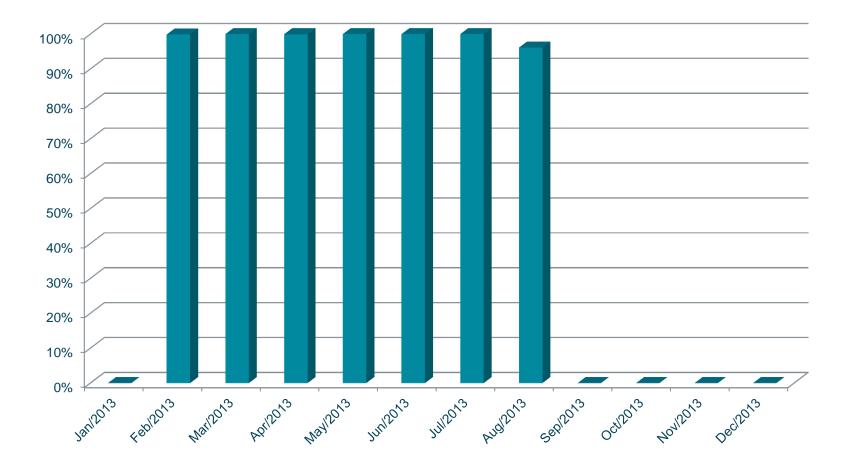

#### **Average Availability - History**

#### **Service Instances**

• # of MPs active during reporting period: 14

- Maximum Availability of a single MP: 100.00%
- Average Availability of all MPs:
- Minimum Availability of a single MP: